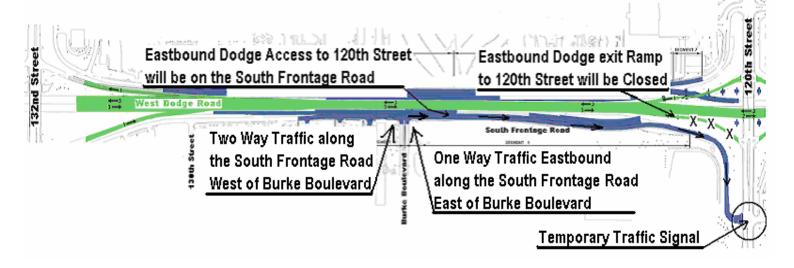

## Eastbound West Dodge Road Exit Ramp to 120<sup>th</sup> Street will be Closed.

Eastbound West Dodge Road access to 120<sup>th</sup> Street will be on the South Frontage Road.

This Ramp relocation is necessary to construct piers for the Eastbound Elevated Expressway Bridge.

**Note:** Access to 120<sup>th</sup> Street from Eastbound West Dodge Road will be on the South Frontage Road.

Hawkins Construction Company is the Contractor on this Project.