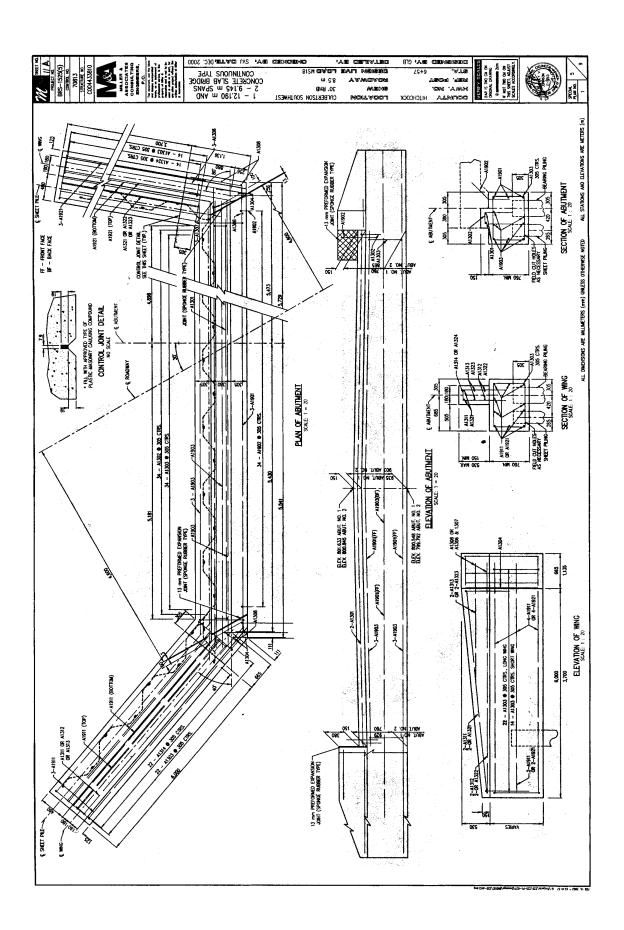

\* \* \* \* \*

Due to the above quantity change for reinforcing steel in the deck and abutments/wings, plan sheets 7, 11, 13 and 15 are void and superseded by the attached plan sheets 7A, 11A, 13A and 15A.