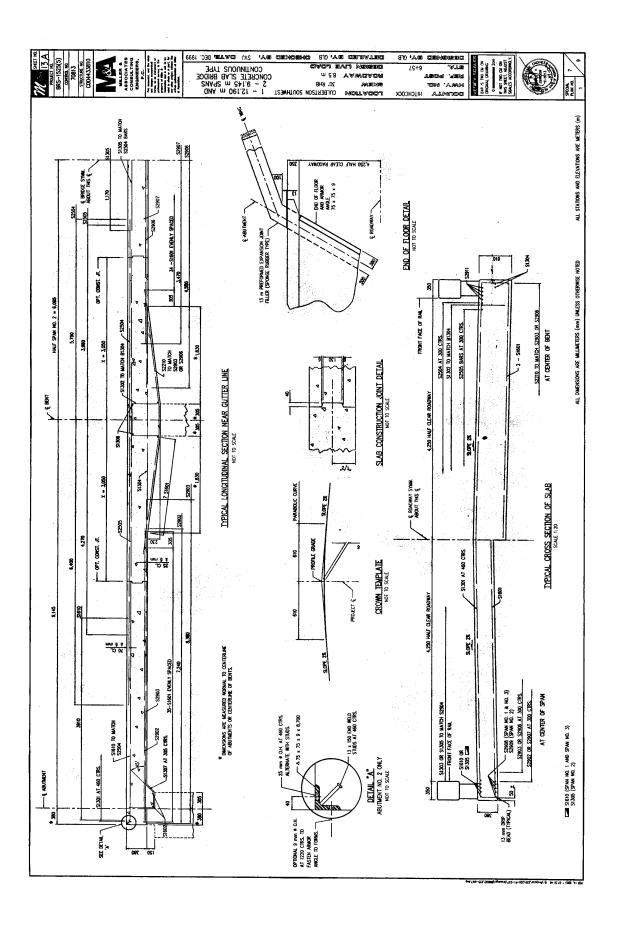

\* \* \* \* \*

Due to the above quantity change for reinforcing steel in the deck and abutments/wings, plan sheets 7, 11, 13 and 15 are void and superseded by the attached plan sheets 7A, 11A, 13A and 15A.